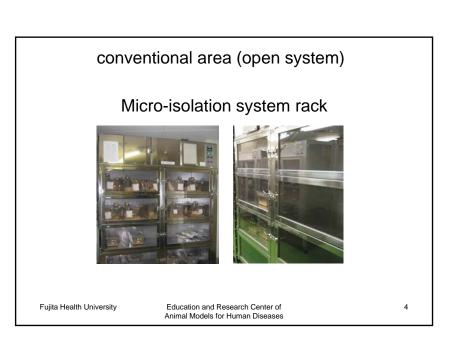

## Embryo manipulating Room

CO<sub>2</sub> incubator and clean bench





Fujita Health University

Education and Research Center of Animal Models for Human Diseases 6







Treadmill for mice



Sphygmomanometer for blood pressure

Fujita Health University

Education and Research Center of Animal Models for Human Diseases 7



Soft X ray machine



Euthanasia device using carbon dioxide

Fujita Health University

Education and Research Center of Animal Models for Human Diseases 8





Waste station for wood/paper chip

Cage washer

Fujita Health University

Education and Research Center of Animal Models for Human Diseases

9

## Memorial service for laboratory animals



Fujita Health University

Education and Research Center of Animal Models for Human Diseases 10