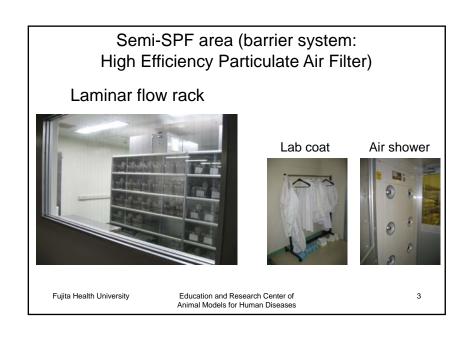

## Embryo manipulating Room

CO<sub>2</sub> incubator and clean bench





Fujita Health University

Education and Research Center of Animal Models for Human Diseases 6







Treadmill for mice



Sphygmomanometer for blood pressure

Fujita Health University

Education and Research Center of Animal Models for Human Diseases 7



Soft X ray machine



Euthanasia device using carbon dioxide

Fujita Health University

Education and Research Center of Animal Models for Human Diseases 8





Waste station for wood/paper chip

Cage washer

Fujita Health University

Education and Research Center of Animal Models for Human Diseases

9

## Memorial service for laboratory animals



Fujita Health University

Education and Research Center of Animal Models for Human Diseases 10