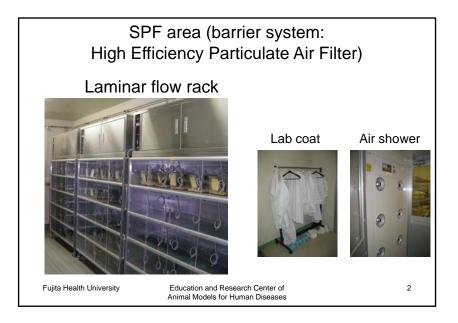

## Embryo manipulating Room

CO<sub>2</sub> incubator and clean bench





Fujita Health University

Education and Research Center of Animal Models for Human Diseases 6







Treadmill for mice



Sphygmomanometer for blood pressure

Fujita Health University

Education and Research Center of Animal Models for Human Diseases 7



Soft X ray machine



Euthanasia device using carbon dioxide

Fujita Health University

Education and Research Center of Animal Models for Human Diseases 8





Waste station for wood/paper chip

Cage washer

Fujita Health University

Education and Research Center of Animal Models for Human Diseases

9

## Memorial service for laboratory animals



Fujita Health University

Education and Research Center of Animal Models for Human Diseases 10