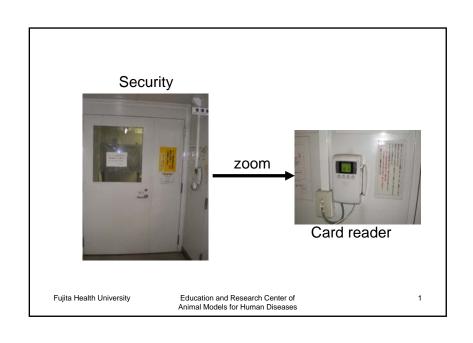

## Embryo manipulating Room

CO<sub>2</sub> incubator and clean bench





Fujita Health University

Education and Research Center of Animal Models for Human Diseases 6







Treadmill for mice



Sphygmomanometer for blood pressure

Fujita Health University

Education and Research Center of Animal Models for Human Diseases 7



Soft X ray machine



Euthanasia device using carbon dioxide

Fujita Health University

Education and Research Center of Animal Models for Human Diseases 8





Waste station for wood/paper chip

Cage washer

Fujita Health University

Education and Research Center of Animal Models for Human Diseases

9

## Memorial service for laboratory animals



Fujita Health University

Education and Research Center of Animal Models for Human Diseases 10