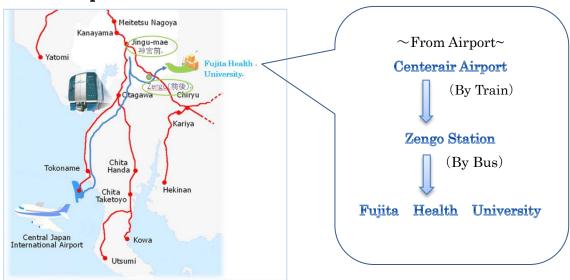

### Access Information ~From Nagoya Airport~

#### From Centrair (NGO) Airport to the nearest station "Zengo Station"

# **◆**Train & Bus Transportation

From the airport station, you would change the train at "Jingumae Station" to arrive at "Zengo Station," the closest station to our campus.