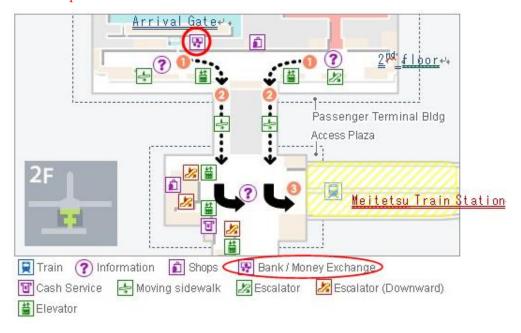

## ◆Airport Map

You can take Nagoya Railroad "MEITETSU train" from Centrair Airport. The train station "Central Japan International Airport Station(中部国際空港駅)" is located on the 2nd floor of the Airport Access Plaza, which is connected to the Passenger Terminal Bldg. by the connection passage.

\*We would recommend you to exchange your money in advance. There is no place to exchange money on our campus.