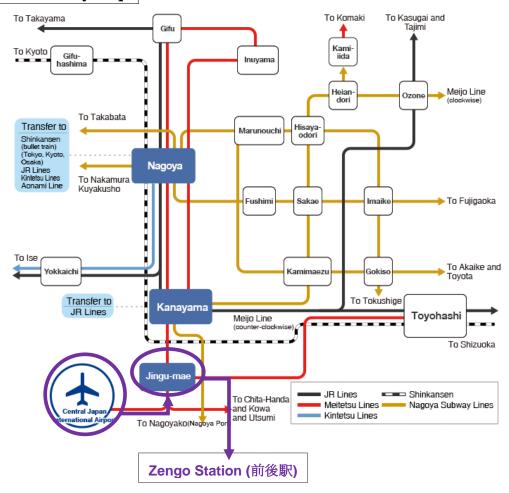

# **◆**Train & Bus Transportation

From the airport station, you would change the train at "Jingumae Station" to arrive at "Zengo Station," the closest station to our campus.

#### Meitetsu Railway map

Link: Meitetsu Railway Company(<a href="http://www.meitetsu.co.jp/english/transport/index.html">http://www.meitetsu.co.jp/english/transport/index.html</a>)