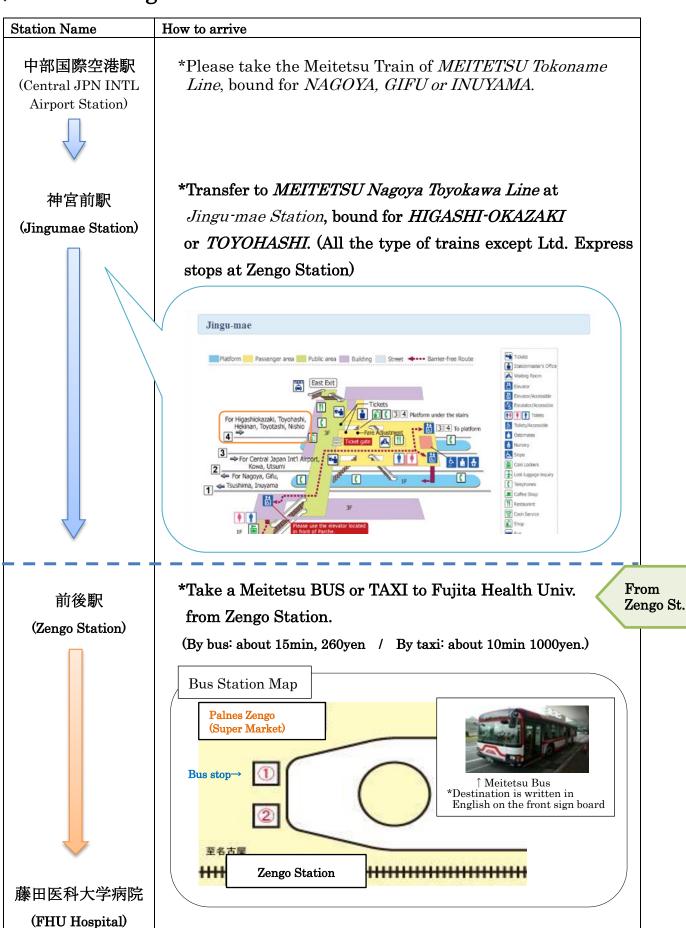

#### From Centrair (NGO) Airport to the nearest station "Zengo Station"

# **◆**Train & Bus Transportation

From the airport station, you would change the train at "Jingumae Station" to arrive at "Zengo Station," the closest station to our campus.